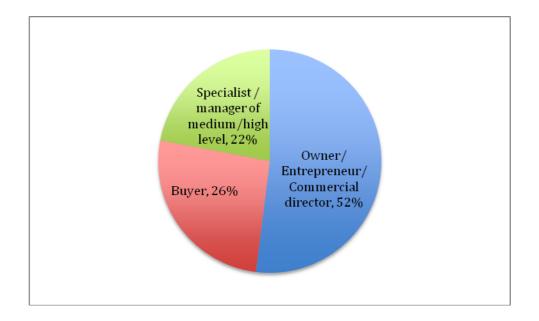

l products and art-crafts).

Visitors: 9843 professionals from 27 countries.

#### Promotion campaign:

MOSSHOES organizers use effective technologies to attract only professional visitors: strong marketing campaign (established relations with all main professional media),direct work with shoes and bags retail chains (Buyers program), pre-event promotion of participants' collections.

#### **Business program:**

Hot business topics of footwear market, trends and tendencies for thenext year collections, footwear and bags retailtechnologies are discussed within the business program. According to the interest of our visitors and exhibitors for every new exhibition organizers raise new actual themes and invite "Star" guests as speakers.

### Visitors' statistics

#### **Position/Occupation**



#### Sphere of visitor's activity\*



\* More then one answer could be chosen

# **Leather and components** *September 2016*

A specialized exposition of MOSSHOES exhibition presented in September 2016 a wide range of products for shoes and bags manufacturing.Exhibitors from "Leather and Components" enjoyed a direct access to practically all main shoes and bags manufacturers who work on the Russian market. Organizers of MOSSHOES in their turn did their best to organize meetings between exhibitors of the exposition and footwear manufacturers upon the request of participants.

The exposition included companies from Russia, Ukraine, Belarus, Uzbekistan, Iran, Italy and China.

#### Products presented at the exposition:

- Genuine leather
- Artificial materials for the manufacture of footwe