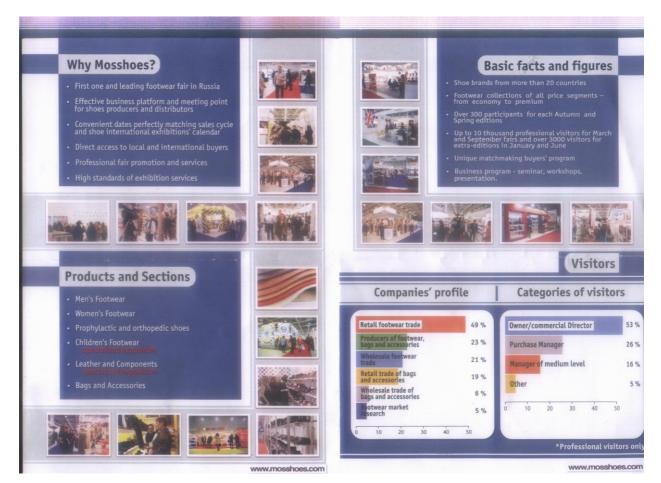

### **Statistics of MOSSHOES September - 2016**

#### Exhibition area: - 16800 sq.m.

#### **Exhibitors:** 368 companies

**Countries presented:** 18 (Russia, Austria, Armenia, Belarus, Brazil, Germany, India, Iran, Spain, Italy, China, Poland, Serbia, Slovenia, Turkey, Uzbekistan, Ukraine, France) **Collective Pavilions:** Germany, Armenia (Fund of Armenian Development), Uzbekistan (Association of footwear and leather Producers).

**Collective expositions:**Wortmann Group (Germany),Italy, China (CCLA – China Chamber of Commerce for Import and Export of light industrial products and art-crafts).

Visitors: 9843 professionals from 27 countries.

### Visitors' statistics

#### **Position/Occupation**

#### Sphere of visitor's activity\*

\* More then one answer could be chosen